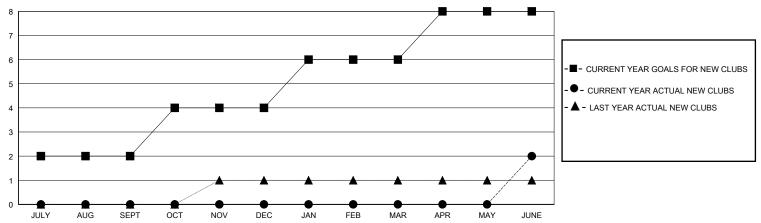

## GOALS AND ACTUAL NEW CLUBS CUMULATIVE

## District 4 C4

Results as of: 6/30/2020

| GMT: | LOCATION CALIFORNIA | GMT CA |
|------|---------------------|--------|

| Clubs                 |               |           |               | Members               |                       |                         |                                                    |  |
|-----------------------|---------------|-----------|---------------|-----------------------|-----------------------|-------------------------|----------------------------------------------------|--|
| RESULTS FOR 2019-2020 |               |           |               | RESULTS FOR 2019-2020 |                       |                         |                                                    |  |
| QUARTER               | NEW CLUB GOAL | NEW CLUBS | DROPPED CLUBS | QUARTER MEMB          | ER GROWTH NET<br>GOAL | MEMBER GROWTH<br>ACTUAL | DROPPED<br>MEMBERS ACTUAL<br>(including transfers) |  |
| JULY/AUG/SEPT         | 2             | 0         | 0             | JULY/AUG/SEPT         | 25                    | 112                     | 27                                                 |  |
| OCT/NOV/DEC           | 2             | 0         | 1             | OCT/NOV/DEC           | 25                    | 46                      | 77                                                 |  |
| JAN/FEB/MAR           | 2             | 0         | 0             | JAN/FEB/MAR           | 25                    | 52                      | 36                                                 |  |
| APR/MAY/JUNE          | 2             | 2         | 1             | APR/MAY/JUNE          | 25                    | 86                      | 99                                                 |  |