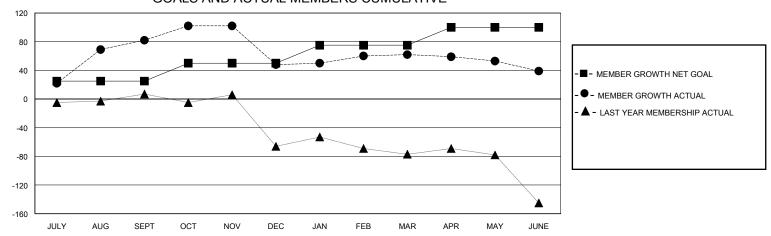

## GOALS AND ACTUAL MEMBERS CUMULATIVE

| DROPPED CLUBS: 2 |     | 36 CLUBS OF 55 ADDED 1 OR MORE<br>NEW MEMBERS | GENDER DISTRIBUTION        |              |     |
|------------------|-----|-----------------------------------------------|----------------------------|--------------|-----|
|                  |     |                                               | MALE                       | 830 (53.97%) |     |
|                  |     |                                               | FEMALE                     | 708 (46.03%) |     |
| DROPPED MEMBERS  |     |                                               |                            | , ,          |     |
| DECEASED         | 21  | CLICK HERE FOR CUMULATIVE                     | TOTAL FAMILY UNIT MEMBERS  |              | 245 |
| CLUB CANCELLED   | 31  | MEMBERSHIP DATA                               |                            |              | 400 |
| OTHER            | 187 |                                               | FAMILY MEMBERS PAYING HALF |              | 130 |
| TOTAL            | 239 |                                               |                            |              |     |

## District 4 C4

Results as of: 6/30/2020

| GMT: | LOCATION CALIFORNIA | GMT CA |
|------|---------------------|--------|

| Clubs                 |               |           |               | Members               |                       |                         |                                                    |  |
|-----------------------|---------------|-----------|---------------|-----------------------|-----------------------|-------------------------|----------------------------------------------------|--|
| RESULTS FOR 2019-2020 |               |           |               | RESULTS FOR 2019-2020 |                       |                         |                                                    |  |
| QUARTER               | NEW CLUB GOAL | NEW CLUBS | DROPPED CLUBS | QUARTER MEMB          | ER GROWTH NET<br>GOAL | MEMBER GROWTH<br>ACTUAL | DROPPED<br>MEMBERS ACTUAL<br>(including transfers) |  |
| JULY/AUG/SEPT         | 2             | 0         | 0             | JULY/AUG/SEPT         | 25                    | 112                     | 27                                                 |  |
| OCT/NOV/DEC           | 2             | 0         | 1             | OCT/NOV/DEC           | 25                    | 46                      | 77                                                 |  |
| JAN/FEB/MAR           | 2             | 0         | 0             | JAN/FEB/MAR           | 25                    | 52                      | 36                                                 |  |
| APR/MAY/JUNE          | 2             | 2         | 1             | APR/MAY/JUNE          | 25                    | 86                      | 99                                                 |  |